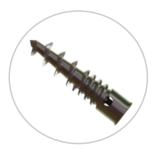

## **DOUBLE THREADED SCREW**

- ANGULATION: 35°
- CYLINDRICAL HEAD HELPING **GUIDING DURING SCREWING**