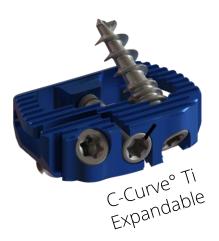

## TITANIUM CAGE

- EXPANDABLE CAGE FROM 3° TO 11°
- ONE-STEP ANTI-BACKOUT **SYSTEM**