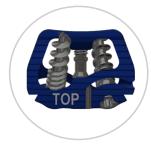

## TITANIUM CAGE

- EXPANDABLE CAGE FROM 3° TO 11°
- ONE-STEP ANTI-BACKOUT **SYSTEM**