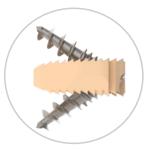

## **DOUBLE THREADED SCREW**

- ANGULATION: 35°
- CYLINDRICAL HEAD HELPING **GUIDING DURING SCREWING**