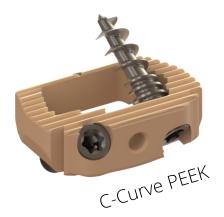

### **PEEK CAGE**

- LORDOSIS: 3°
- **RADIOLUCENT**
- ONE-STEP ANTI-BACKOUT SYSTEM