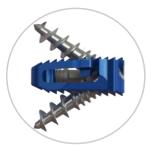

## TITANIUM CAGE

- EXPANDABLE CAGE FROM 3° TO 11°
- ONE-STEP ANTI-BACKOUT **SYSTEM**